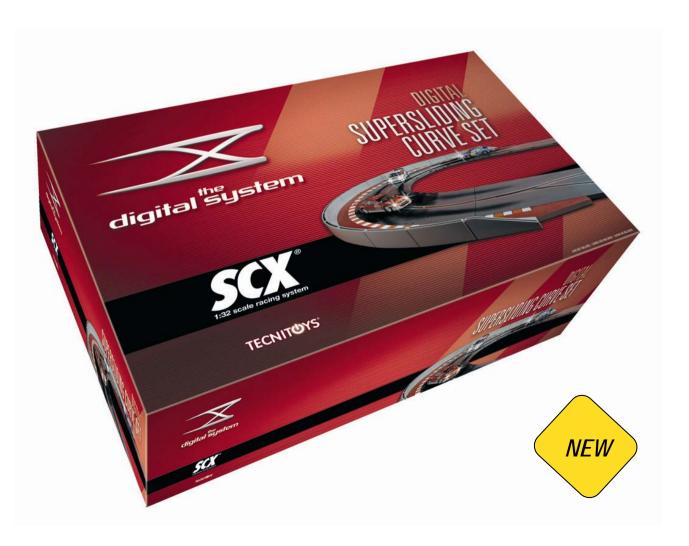

Ref. **25090** 

## **Digital System Super Sliding Curve**

**SCX** presents its Digital Super Sliding Curve, specially designed for enthusiasts who want to skid even more during races.

This new accessory makes it possible to:

The new Digital Super Sliding Curve simulates the same conditions as an oil spill on the track. Enthusiasts are sure to enjoy recreating extreme situations at whatever speed they choose without taking major risks. They also have the chance to try out **SCX**'s advanced technology under these conditions.