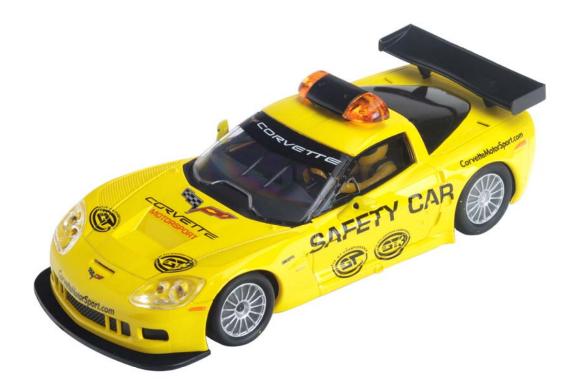

## **Chevrolet Corvette – Safety Car**

**Ref: D10051X300** 

After the huge success of the first Safety car (Seat Leon), SCX is proud to launch another very attractive version of this special car: This Chevrolet Corvette in a bright yellow colour and with flashing lights on the top!