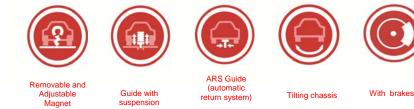

## Two different operating modes:

▲ Hindrance car: the car will run by itself and the players have to overtake it.

▲ Normal car: the car can be used as a normal one controlled by a player.

suspension

return system)