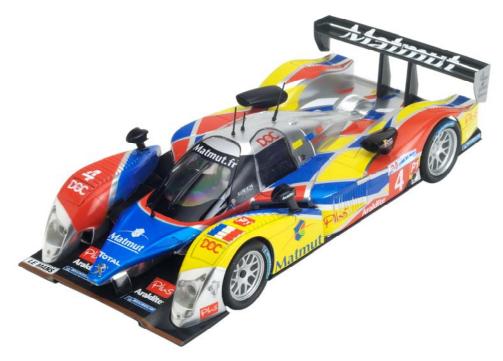

## **PEUGEOT 908 HDI FAP**

This colourful decoration of the Peugeout 908 HDI FAP was driven by the #4 team Oreca Matmut: Olivier Panis, Nicolas Lapierre and Loic Duval in the 24h Lemans 2010 and scored the fasted lap!

The new **Peugeot 908 HDI FAP** from **SCX**® is here to challenge its rival, the all-powerful Audi R10, on the track. This is a car designed to deliver a high top speed, with strikingly aerodynamic lines. Its front end is divided into three parts, with the headlights at the sides and the driver's cockpit in the middle. Between these sections are two enormous air intakes which, in the real car, serve to cool the diesel engine.