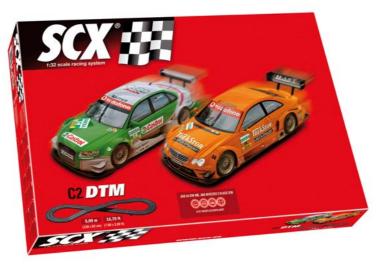

## The great battle between Audi and Mercedes comes to your SCX® C2 DTM circuit

## ENJOY THE SPEED AND POWER OF ONE OF THE MOST SPECTACULAR TOURING CAR CHAMPIONSHIPS WITH THE SCX® C2 DTM CIRCUIT

SCX® presents its C2 DTM Circuit, with a route which will enable you to enjoy to the full the speed and power of the DTM cars. The circuit comes with the Audi A4 DTM and the AMG Mercedes C-KLASSE DTM, the most exciting contenders in the most spectacular races on the German touring car circuit.

The figure 8 track, with two fast bends, a long straight and a bridge, make the **C2 DTM Circuit** the ideal track to give free rein to these cars' speed. Control over the cars is essential on this most demanding of **SCX**® sets.