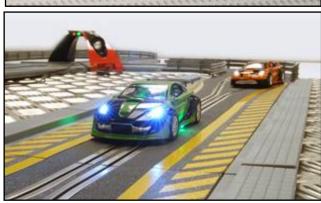

SCX continues its Tuning range with a spectacular new addition, the C3 Tuning Series circuit. This latest offering is yet again outstanding for the high-tech components it features. As well as the Neon Effect fitted to the cars' headlights, chassis and interior, the circuit has a junction with tuning stop light equipped with speakers and the option of connecting to an MP3 player or music system. With this brand-new sound feature, competitors can hear the countdown and engine noise, as well as enjoying their favourite music while they drive. The tuning stop light also allows you to control the volume.

The C3 Tuning Series circuit brings the bold, colourful personality of the range with careful recreation of the atmosphere, featuring faithful detail of some of the typical features of a city: as well as the stop light at the junction, the cars race past traffic signs, borders and fences and more, further heightening the feeling of driving on an urban circuit. The two cars included are only available for this circuit, and stand out not only for their striking colour schemes and spectacular spoilers and air intakes, but also for the sports seats they boast inside. Both models also offer a wealth of possibilities for customisation in terms of decoration and fittings. Enthusiasts can create a style to suit their tastes by combining the different accessories, including 6 sets of front bumpers, 6 sets of rear bumpers, 6 sets of rear spoilers, 6 pairs of side skirts and 1 Tuning decal kit.

🛂 Overall, this new circuit's fantastic atmosphere, together with its range of striking accessories take the SCX Tuning category to a new level, one which will delight enthusiasts everywhere.

Ref. 80810