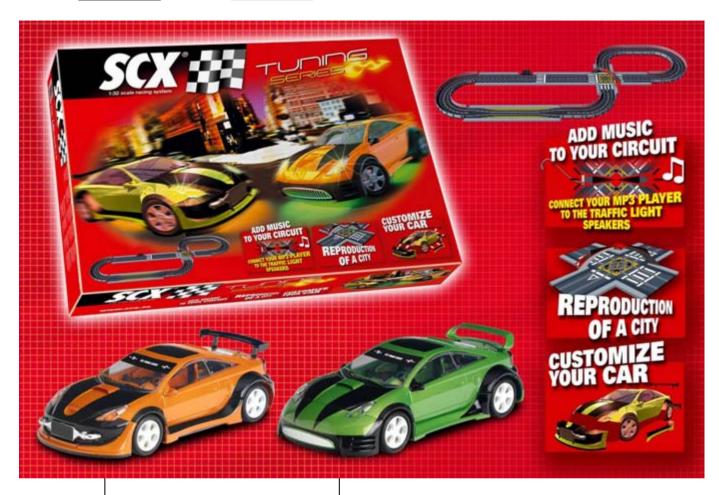

SCX continues its Tuning range with a spectacular new addition, the C3 Tuning Series circuit. This latest offering is yet again outstanding for the high-tech components it features. As well as the Neon Effect fitted to the cars' headlights, chassis and interior, the circuit has a junction with tuning stop light equipped with speakers and the option of connecting to an MP3 player or music system. With this brand-new sound feature, competitors can hear the countdown and engine noise, as well as enjoying their favourite music while they drive. The tuning stop light also allows you to control the volume.

The C3 Tuning Series circuit brings the bold, colourful personality of the range with careful recreation of the atmosphere, featuring faithful detail of some of the typical features of a city: as well as the stop light at the junction, the cars race past traffic signs, borders and fences and more, further heightening the feeling of driving on an urban circuit. The two cars included are only available for this circuit, and stand out not only for their striking colour schemes and spectacular spoilers and air intakes, but also for the sports seats they boast inside. Both models also offer a wealth of possibilities for customisation in terms of decoration and fittings. Enthusiasts can create a style to suit their tastes by combining the different accessories, including 6 sets of front bumpers, 6 sets of rear bumpers, 6 sets of rear spoilers, 6 pairs of side skirts and 1 Tuning decal kit.

## **Contents**

- 12 Standard Curves with Broken White Lines
- 2 350 mm Standard Curves with Broken White Lines
- 1 City Look Gran Chicane (squeeze track)
- 1 Connection Track with Zebra Crossing
- 2 350 mm Standard Straights with Zebra Crossing
- 2 175 mm Straights with Broken White Lines
- 2 175 mm Straights with Zebra Crossing
- 1 City Effect Junction
- 1 Tuning Stop Light
- 21 350 mm Steel Look Standard Straight Borders
- 4 Steel Look End Borders
- 7+7 Steel Look Straight End Borders
- 12 Grey Barriers
- 9 3/4 Barriers
- 2 Tuning Series Controllers
- 1 Electronic Transformer
- 2 Tuning 3 Cars
- 3 Sets of Spare Bumpers, Skirts, Side Skirts and Spoilers
- 1 Sheet of Tuning Series Stickers