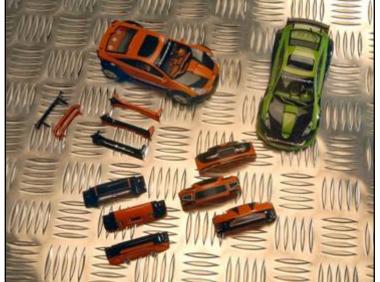

The C3 Tuning Series circuit brings the bold, colourful personality of the range with careful recreation of the atmosphere, featuring faithful detail of some of the typical features of a city: as well as the stop light at the junction, the cars race past traffic signs, borders and fences and more, further heightening the feeling of driving on an urban circuit. The two cars included are only available for this circuit, and stand out not only for their striking colour schemes and spectacular spoilers and air intakes, but also for the sports seats they boast inside. Both models also offer a wealth of possibilities for customisation in terms of decoration and fittings. Enthusiasts can create a style to suit their tastes by combining the different accessories, including 6 sets of front bumpers, 6 sets of rear bumpers, 6 sets of rear spoilers, 6 pairs of side skirts and 1 Tuning decal kit.

## **Contents**

- 12 Standard Curves with Broken White Lines
- 2 350 mm Standard Curves with Broken White Lines
- 1 City Look Gran Chicane (squeeze track)
- 1 Connection Track with Zebra Crossing
- 2 350 mm Standard Straights with Zebra Crossing
- 2 175 mm Straights with Broken White Lines
- 2 175 mm Straights with Zebra Crossing
- 1 City Effect Junction
- 1 Tuning Stop Light
- 21 350 mm Steel Look Standard Straight Borders
- 4 Steel Look End Borders
- 7+7 Steel Look Straight End Borders
- 12 Grey Barriers
- 9 3/4 Barriers
- 2 Tuning Series Controllers
- 1 Electronic Transformer
- 2 Tuning 3 Cars
- 3 Sets of Spare Bumpers, Skirts, Side Skirts and Spoilers
- 1 Sheet of Tuning Series Stickers