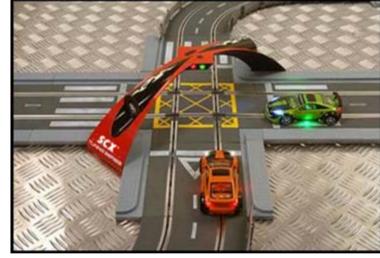

SCX continues its Tuning range with a spectacular new addition, the C3 Tuning Series circuit. This latest offering is yet again outstanding for the high-tech components it features. As well as the Neon Effect fitted to the cars' headlights, chassis and interior, the circuit has a junction with tuning stop light equipped with speakers and the option of connecting to an MP3 player or music system. With this brand-new sound feature, competitors can hear the countdown and engine noise, as well as enjoying their favourite music while they drive. The tuning stop light also allows you to control the volume.

The C3 Tuning Series circuit brings the bold, colourful personality of the range with careful recreation of the atmosphere, featuring faithful detail of some of the typical features of a city: as well as the stop light at the junction, the cars race past traffic signs, borders and fences and more, further heightening the feeling of driving on an urban circuit. The two cars included are only available for this circuit, and stand out not only for their striking colour schemes and spectacular spoilers and air intakes, but also for the sports seats they boast inside. Both models also offer a wealth of possibilities for customisation in terms of decoration and fittings. Enthusiasts can create a style to suit their tastes by combining the different accessories, including 6 sets of front bumpers, 6 sets of rear bumpers, 6 sets of rear spoilers, 6 pairs of side skirts and 1 Tuning decal kit.