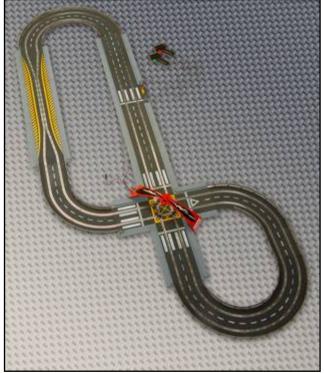

## Set C3 Tuning Series

DERIMETER

6.49 m

**DIMENSIONS** 280 x 145 cm

Xenon effect

Headlamps and Adjustable suspension

magnet

a.r.s. Guide Tilting chassis Lateral Neon

SCX continues its Tuning range with a spectacular new addition, the C3 Tuning Series circuit. This latest offering is yet again outstanding for the high-tech components it features. As well as the Neon Effect fitted to the cars' headlights, chassis and interior, the circuit has a junction with tuning stop light equipped with speakers and the option of connecting to an MP3 player or music system. With this brand-new sound feature, competitors can hear the countdown and engine noise, as well as enjoying their favourite music while they drive. The tuning stop light also allows you to control the volume.

The C3 Tuning Series circuit brings the bold, colourful personality of the range with careful recreation of the atmosphere, featuring faithful detail of some of the typical features of a city: as well as the stop light at the junction, the cars race past traffic signs, borders and fences and more, further heightening the feeling of driving on an urban circuit. The two cars included are only available for this circuit, and stand out not only for their striking colour schemes and spectacular spoilers and air intakes, but also for the sports seats they boast inside. Both models also offer a wealth of possibilities for customisation in terms of decoration and fittings. Enthusiasts can create a style to suit their tastes by combining the different accessories, including 6 sets of front bumpers, 6 sets of rear bumpers, 6 sets of rear spoilers, 6 pairs of side skirts and 1 Tuning decal kit.