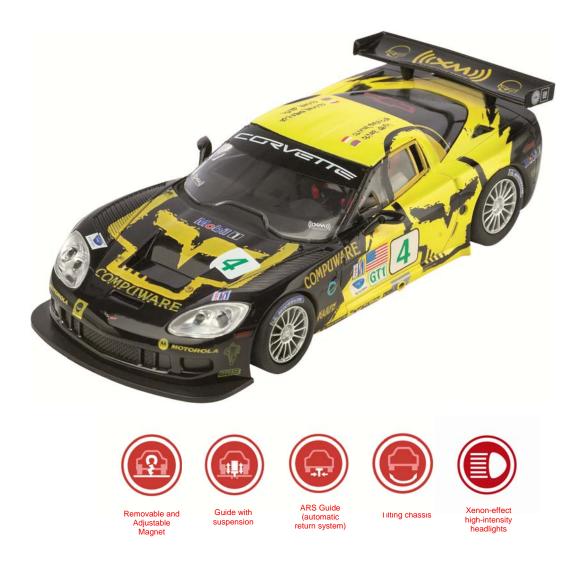

## CHEVROLET® CORVETTE® C6R тм

**Ref: 64890** 

**SCX**® reproduces the **Chevrolet Corvette**, the flagship of the Corvette Racing fleet, a car characterised by its sporty, aggressive and aerodynamic lines. This car was driven by Oliver Gavin and Olivier Beretta in the American Le Mans Series (ALMS) 2007 Laguna Seca. Enjoy this legendary American manufacturer's most technically advanced sports car!

## Sport table of measurements

| Wheel base       | 84.5mm   | Transmission type  | 4x2 rear    |
|------------------|----------|--------------------|-------------|
| Length           | 142,68mm | Transmission ratio | 9/27 = 3    |
| Wheel track      | 63mm     | Guide type         | Tilting ARS |
| Wheel diameter   | 21.5mm   | Screws             | 5 (2+2+1)   |
| Car weight       | 91.3g    |                    |             |
| Bodyshell weight | 27.7g    |                    |             |