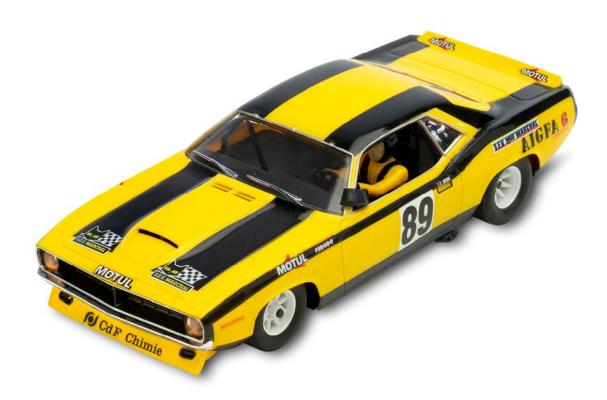

## Plymouth AAR 'Cuda

Ref: 64870

This yellow decoration All American Racers (AAR) 'Cuda competed during the 24 Horas Le Mans 1975 by the driver Michel Guicherd.

Guide with suspension

and Adjustable
Magnet