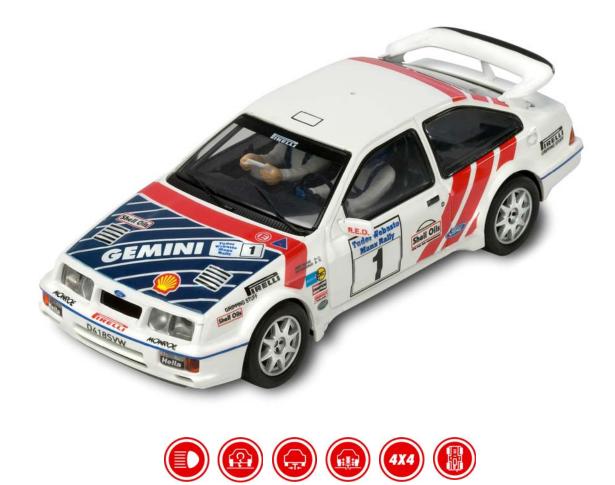

## Ford Sierra RS Cosworth

Ref: 64830

**SCX**® launches the **Ford Sierra RS Cosworth** driven by the famous Scottish driver Jimmy McRae in the Rally Manx 1987 in the Isle of Man and winning the race.