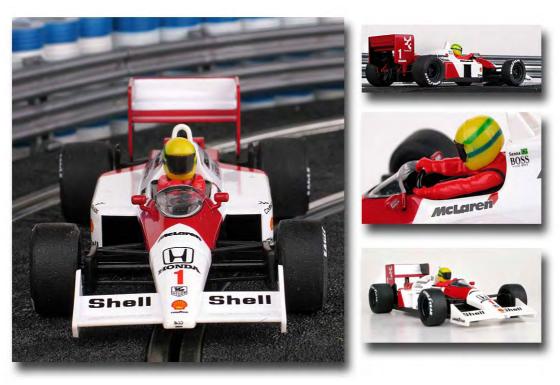

Ref: 64270 McLaren MP4/6 F-1 Ayrton Senna

July 2009

Ayrton Senna is considered by many as the greatest Brazilian driver of all time and among the best in racing history. His near-magical technique, precision, dedication, and performance were a hallmark of his career. Over his 10-year career, Senna had 41 victories, 65 poles positions, and three championships.

The SCX Ayrton Senna F1 MP4/6 is a limited edition of 6000 numbered models made with the authentic, original EXIN LINE BROS S.A. moulds. The slot car comes in a numbered collectors box with an informational booklet.