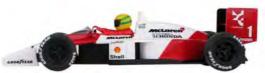

The SCX Ayrton Senna F1 MP4/6 is a limited edition of 6000 numbered models made with the authentic, original EXIN LINE BROS S.A. moulds. The slot car comes in a numbered collectors box with an informational booklet.