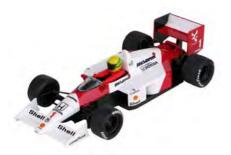

The SCX Ayrton Senna F1 MP4/6 is a limited edition of 6000 numbered models made with the authentic, original EXIN LINE BROS S.A. moulds. The slot car comes in a numbered collectors box with an informational booklet.