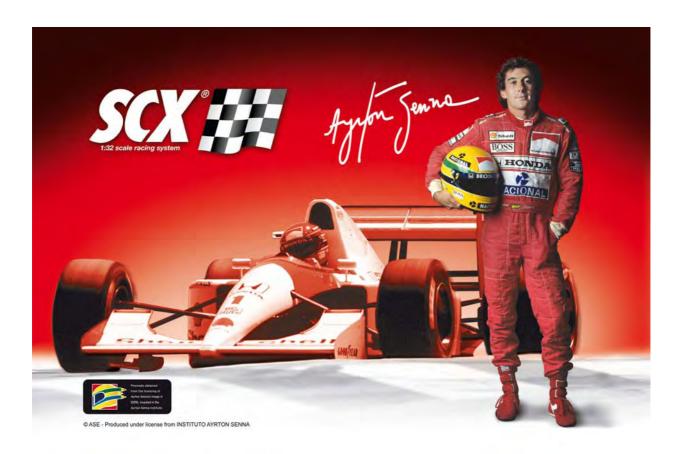

Ref: 64270 McLaren MP4/6 F-1 Ayrton Senna

July 2009

Ayrton Senna is considered by many as the greatest Brazilian driver of all time and among the best in racing history. His near-magical technique, precision, dedication, and performance were a hallmark of his career. Over his 10-year career, Senna had 41 victories, 65 poles positions, and three championships.

The violence and precision of the races have never scared Ayrton Senna. He would transform himself into pure power, overcoming all challenges while seeking victory. Although some have claimed that Ayrton was a fearless man, Senna would couple his great driving skills with religious faith and dedication, motivations that allow him to seek balance, even in the most difficult courses, and to achieve victory.

The SCX Ayrton Senna F1 MP4/6 is a limited edition of 6000 numbered models made with the authentic, original EXIN LINE BROS S.A. moulds. The slot car comes in a numbered collectors box with an informational booklet.