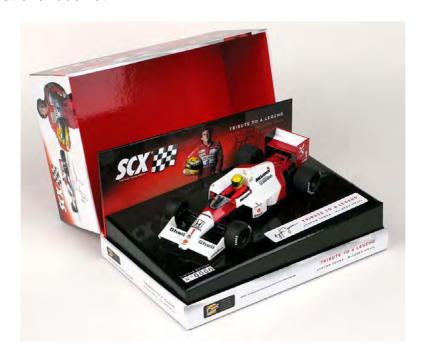

The SCX Ayrton Senna F1 MP4/6 is a limited edition of 6000 numbered models made with the authentic, original EXIN LINE BROS S.A. moulds. The slot car comes in a numbered collectors box with an informational booklet.