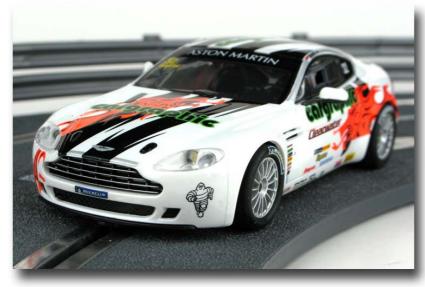

July 2009

Ref: 64020 Aston Martin Vantage N24

The Aston Martin Vantage N24 is a GT car raced with a 4.3 litre, 410hp V8-engine in the Aston Martin Asia Cup. The cars are prepped to the FIA GT4 regulations, the David Lai "Cargraphics" decoration has been campaigned in this series in the 2008 season.