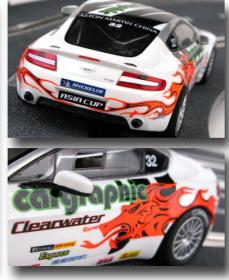

July 2009

Ref: 64020 Aston Martin Vantage N24

The Aston Martin Vantage N24 is a GT car raced with a 4.3 litre, 410hp V8-engine in the Aston Martin Asia Cup. The cars are prepped to the FIA GT4 regulations, the David Lai "Cargraphics" decoration has been campaigned in this series in the 2008 season.