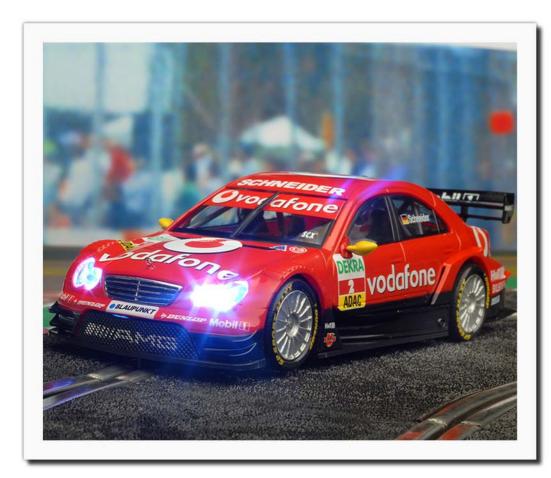

## SCX® PRESENTS ITS MERCEDES AMG C-KLASSE DTM (Ref: 62610)

Who said sportiness and elegance couldn't go together?

The Mercedes AMG C-Klasse presented by SCX® is the car driven by the German Bernd Schneider when he won the German Touring Car Championship (DTM) for the fifth time in 2006. Just like in the real car, the most instantly-recognisable feature of the SCX® model is its imposing front, with a high radiator grille topped by the three-pointed Mercedes star and the original double ellipse headlights.

The air intakes and vents on the front and rear wheel arches, specially designed to cool the brakes, give this vehicle an aggressive look which is heightened by the red paintwork all over it. **SCX**® completes the design of its model with large round white Vodafone logos on the bonnet and roof.

The pair of phosphorescent yellow rear wing mirrors catch the eye amid so much red, as does the bottom of the bodywork, painted entirely black.

Particularly striking on the **Mercedes AMG C-Klasse DTM** by **SCX**® are the spectacular air vents under the doors, which shape the car's side spoilers. It even has aerodynamic features behind the back wheels and the elegant black rear spoiler which helps the real car's roadholding.

The detailing even stretches to the inside of the vehicle, with the driver's helmet and overalls decorated. Not forgetting the fuel cap in the co-driver's rear window.

Every detail, from the nose to the back view, imposes respect. The **Mercedes AMG C-Klasse DTM** by **SCX**® exudes the elegance and distinction that characterise this manufacturer's cars, without forgoing the speed and aggressiveness of a champion.