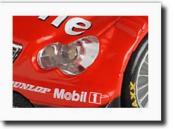

## SCX® PRESENTS ITS MERCEDES AMG C-KLASSE DTM (Ref: 62610)

Who said sportiness and elegance couldn't go together?

The Mercedes AMG C-Klasse presented by SCX® is the car driven by the German Bernd Schneider when he won the German Touring Car Championship (DTM) for the fifth time in 2006. Just like in the real car, the most instantly-recognisable feature of the SCX® model is its imposing front, with a high radiator grille topped by the three-pointed Mercedes star and the original double ellipse headlights.

The air intakes and vents on the front and rear wheel arches, specially designed to cool the brakes, give this vehicle an aggressive look which is heightened by the red paintwork all over it. **SCX**® completes the design of its model with large round white Vodafone logos on the bonnet and roof.