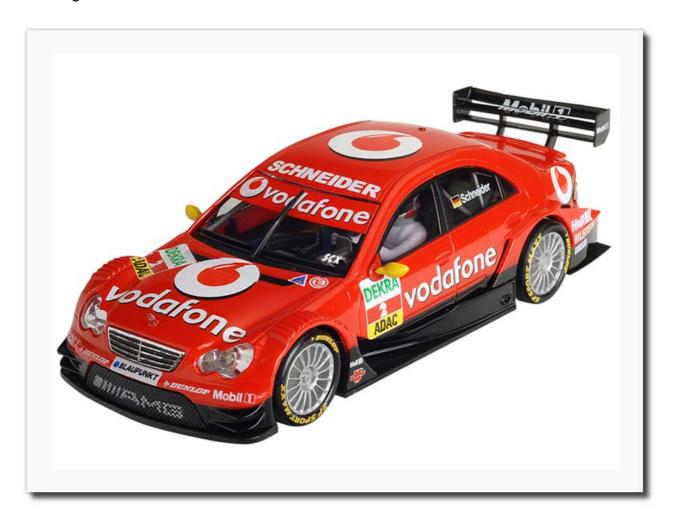

## SCX® PRESENTS ITS MERCEDES AMG C-KLASSE DTM (Ref: 62610)

Who said sportiness and elegance couldn't go together?

The Mercedes AMG C-Klasse presented by SCX® is the car driven by the German Bernd Schneider when he won the German Touring Car Championship (DTM) for the fifth time in 2006. Just like in the real car, the most instantly-recognisable feature of the SCX® model is its imposing front, with a high radiator grille topped by the three-pointed Mercedes star and the original double ellipse headlights.

The air intakes and vents on the front and rear wheel arches, specially designed to cool the brakes, give this vehicle an aggressive look which is heightened by the red paintwork all over it. **SCX**® completes the design of its model with large round white Vodafone logos on the bonnet and roof.

The pair of phosphorescent yellow rear wing mirrors catch the eye amid so much red, as does the bottom of the bodywork, painted entirely black.

Particularly striking on the **Mercedes AMG C-Klasse DTM** by **SCX**® are the spectacular air vents under the doors, which shape the car's side spoilers. It even has aerodynamic features behind the back wheels and the elegant black rear spoiler which helps the real car's roadholding.

The detailing even stretches to the inside of the vehicle, with the driver's helmet and overalls decorated. Not forgetting the fuel cap in the co-driver's rear window.

Every detail, from the nose to the back view, imposes respect. The **Mercedes AMG C-Klasse DTM** by **SCX**® exudes the elegance and distinction that characterise this manufacturer's cars, without forgoing the speed and aggressiveness of a champion.