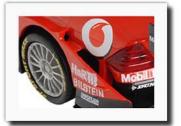

The air intakes and vents on the front and rear wheel arches, specially designed to cool the brakes, give this vehicle an aggressive look which is heightened by the red paintwork all over it. **SCX**® completes the design of its model with large round white Vodafone logos on the bonnet and roof.

The pair of phosphorescent yellow rear wing mirrors catch the eye amid so much red, as does the bottom of the bodywork, painted entirely black.

Particularly striking on the **Mercedes AMG C-Klasse DTM** by **SCX**® are the spectacular air vents under the doors, which shape the car's side spoilers. It even has aerodynamic features behind the back wheels and the elegant black rear spoiler which helps the real car's roadholding.