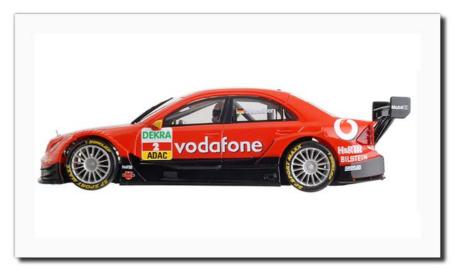

## SCX® PRESENTS ITS MERCEDES AMG C-KLASSE DTM (Ref: 62610)

Who said sportiness and elegance couldn't go together?

The Mercedes AMG C-Klasse presented by SCX® is the car driven by the German Bernd Schneider when he won the German Touring Car Championship (DTM) for the fifth time in 2006. Just like in the real car, the most instantly-recognisable feature of the SCX® model is its imposing front, with a high radiator grille topped by the three-pointed Mercedes star and the original double ellipse headlights.

The air intakes and vents on the front and rear wheel arches, specially designed to cool the brakes, give this vehicle an aggressive look which is heightened by the red paintwork all over it. **SCX**® completes the design of its model with large round white Vodafone logos on the bonnet and roof.

The pair of phosphorescent yellow rear wing mirrors catch the eye amid so much red, as does the bottom of the bodywork, painted entirely black.

Particularly striking on the **Mercedes AMG C-Klasse DTM** by **SCX**® are the spectacular air vents under the doors, which shape the car's side spoilers. It even has aerodynamic features behind the back wheels and the elegant black rear spoiler which helps the real car's roadholding.

The detailing even stretches to the inside of the vehicle, with the driver's helmet and overalls decorated. Not forgetting the fuel cap in the co-driver's rear window.

Every detail, from the nose to the back view, imposes respect. The **Mercedes AMG C-Klasse DTM** by **SCX**® exudes the elegance and distinction that characterise this manufacturer's cars, without forgoing the speed and aggressiveness of a champion.