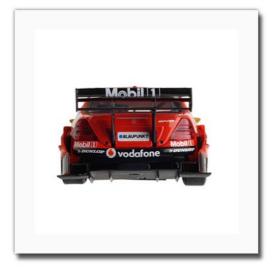

The pair of phosphorescent yellow rear wing mirrors catch the eye amid so much red, as does the bottom of the bodywork, painted entirely black.

Particularly striking on the **Mercedes AMG C-Klasse DTM** by **SCX**® are the spectacular air vents under the doors, which shape the car's side spoilers. It even has aerodynamic features behind the back wheels and the elegant black rear spoiler which helps the real car's roadholding.

The detailing even stretches to the inside of the vehicle, with the driver's helmet and overalls decorated. Not forgetting the fuel cap in the co-driver's rear window.

Every detail, from the nose to the back view, imposes respect. The **Mercedes AMG C-Klasse DTM** by **SCX**® exudes the elegance and distinction that characterise this manufacturer's cars, without forgoing the speed and aggressiveness of a champion.