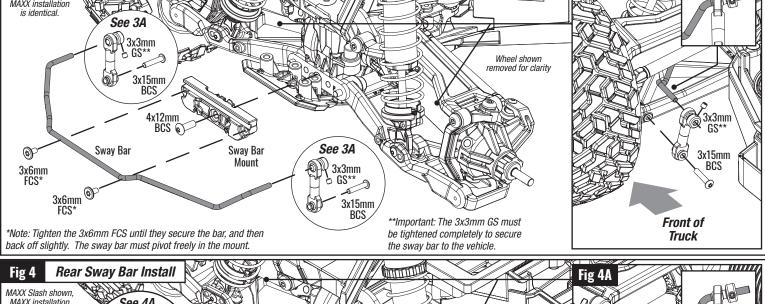

\*Note: Tighten the 3x6mm FCS until they secure the bar, and then back off slightly. The sway bar must pivot freely in the mount.

GS must be tightened completely to secure the sway bar to the vehicle.

1-888-TRAXXAS