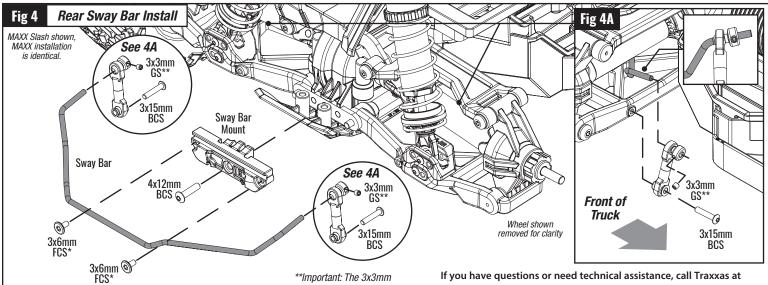

\*Note: Tighten the 3x6mm FCS until they secure the bar, and then back off slightly. The sway bar must pivot freely in the mount.

GS must be tightened completely to secure the sway bar to the vehicle.

1-888-TRAXXAS