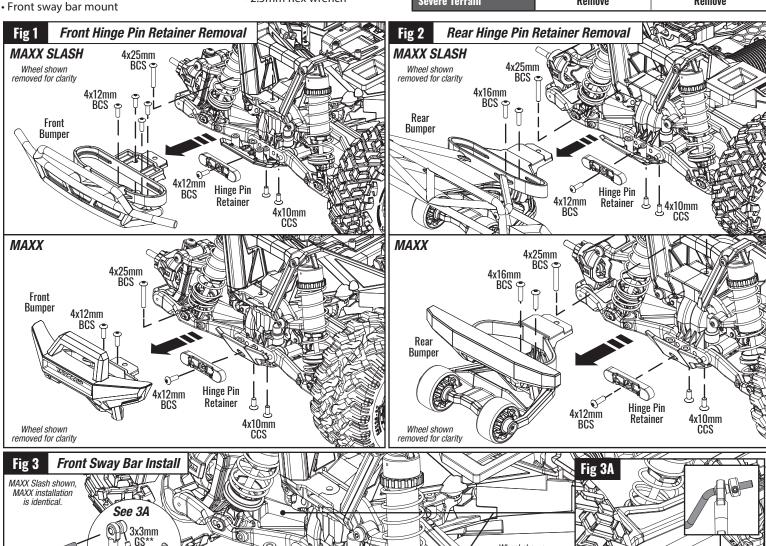

## Front and Rear Sway Bar Installation Instructions

## Kit contents:

- Sway bars
- Red color band, 3.0mm (stiff)
- Green color band, 2.8mm (stiff)
- Yellow color band, 2.5mm (intermediate)
- Black color band, 2.3mm (intermediate)
- Blue color band, 2.0mm (soft)
- Front or rear linkages (4)

- · Rear sway bar mount
- 3x6mm FCS (4)
- 3x15mm BCS (4)
- 3x3mm GS (4)