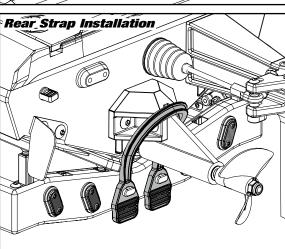

## Kit contents:

- · Tandem-Axle Boat Trailer
- Hitch top and bottom
- Support posts, 17mm (8) (assembled to trailer) 3x10mm cap screw (CS) (black stainless) (1)

- Support posts, 40mm (2) (assembled to trailer)
- Support posts, 43mm (2) (assembled to trailer)
- Support posts, 35mm (2) (assembled to trailer) 3x12mm button-head cap screws (BCS) (black stainless) (2)
- Support posts, 38mm (2) (assembled to trailer) 3x15mm button-head cap screw (BCS) (black stainless) (1)

## **Tools required:**

- · 2.5mm hex wrench
- · 2.0mm hex wrench

Pro Tip: Remove the rudder before trailering your boat. This can prevent rudder damage on uneven or rough terrain.

If you have questions or need technical assistance, call Traxxas at