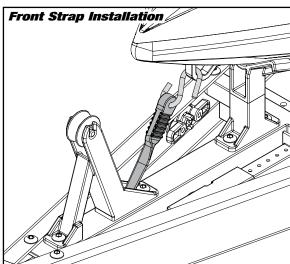

## Kit contents:

- · Tandem-Axle Boat Trailer
- Hitch top and bottom
- Support posts, 17mm (8) (assembled to trailer) 3x10mm cap screw (CS) (black stainless) (1)

- Support posts, 40mm (2) (assembled to trailer)
- Support posts, 43mm (2) (assembled to trailer)
- Support posts, 35mm (2) (assembled to trailer) 3x12mm button-head cap screws (BCS) (black stainless) (2)
- Support posts, 38mm (2) (assembled to trailer) 3x15mm button-head cap screw (BCS) (black stainless) (1)

## **Tools required:**

- · 2.5mm hex wrench
- · 2.0mm hex wrench

Pro Tip: Remove the rudder before trailering your boat. This can prevent rudder damage on uneven or rough terrain.

If you have questions or need technical assistance, call Traxxas at