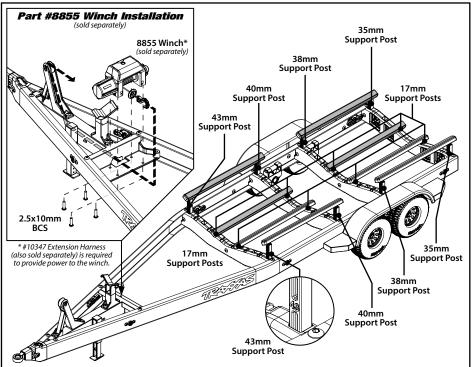

## Kit contents:

- · Tandem-Axle Boat Trailer
- Hitch top and bottom
- Support posts, 17mm (8) (assembled to trailer) 3x10mm cap screw (CS) (black stainless) (1)

- Support posts, 40mm (2) (assembled to trailer)
- Support posts, 43mm (2) (assembled to trailer)
- Support posts, 35mm (2) (assembled to trailer) 3x12mm button-head cap screws (BCS) (black stainless) (2)
- Support posts, 38mm (2) (assembled to trailer) 3x15mm button-head cap screw (BCS) (black stainless) (1)

## **Tools required:**

- · 2.5mm hex wrench
- · 2.0mm hex wrench

Pro Tip: Remove the rudder before trailering your boat. This can prevent rudder damage on uneven or rough terrain.

If you have questions or need technical assistance, call Traxxas at