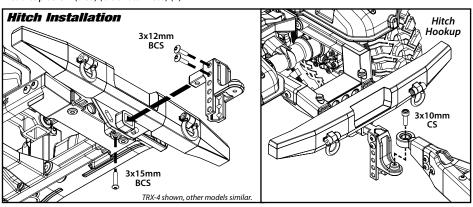

## Kit contents:

- · Tandem-Axle Boat Trailer
- Hitch top and bottom
- Support posts, 17mm (8) (assembled to trailer) 3x10mm cap screw (CS) (black stainless) (1)

- Support posts, 40mm (2) (assembled to trailer)
- Support posts, 43mm (2) (assembled to trailer)
- Support posts, 35mm (2) (assembled to trailer) 3x12mm button-head cap screws (BCS) (black stainless) (2)
- Support posts, 38mm (2) (assembled to trailer) 3x15mm button-head cap screw (BCS) (black stainless) (1)

## **Tools required:**

- · 2.5mm hex wrench
- · 2.0mm hex wrench

Pro Tip: Remove the rudder before trailering your boat. This can prevent rudder damage on uneven or rough terrain.

If you have questions or need technical assistance, call Traxxas at